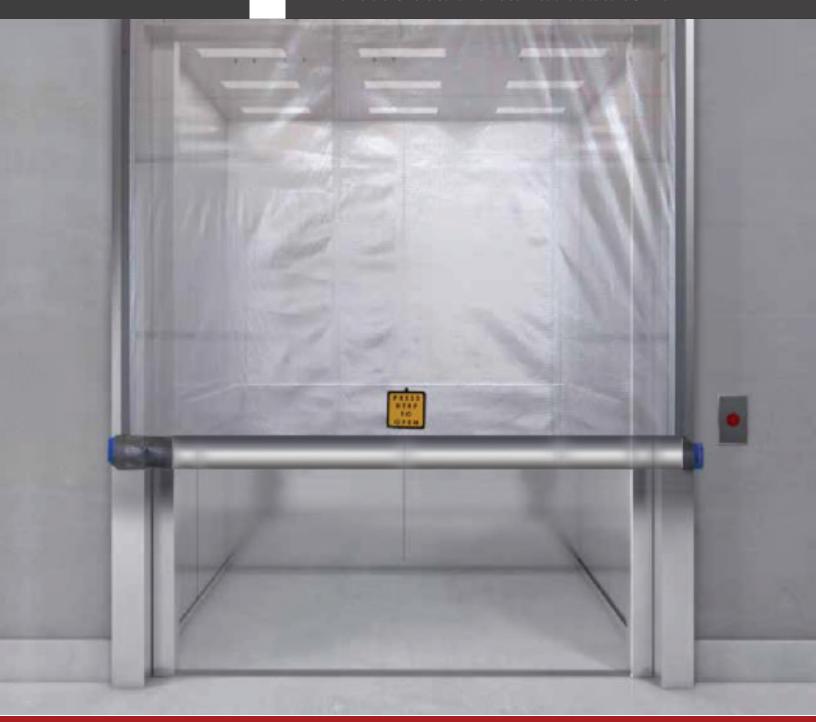

# **ELEVATOR SMOKE CURTAIN GX**

Smoke protection curtain for elevator doors with a clear transparent fabric. The Smoke Curtain GX is designed for elevators to prevent the spread of smoke via elevator shafts to other levels.

#### **KEY FEATURES**

Clear transparent fabric Magnetic side guides Integrated egress switch Gravity-Fail safe system

#### PRODUCT DESCRIPTION

The Smoke Curtain GX is designed for elevators to prevent the spread of smoke via elevator shafts to other levels.

The automatic mechanism allows the housing flap to open and close automatically.

The flexible magnetic strips are attached to the edges of the fabric which then creates a tight seal with the auxiliary rails upon deployment.

# WEIGHT OF THE SYSTEM

20 lbs per linear foot

\* Oversized designs up to 12' x 12' can be produced but require clarification.

- 1 Aramid cables
- 2 Magnetic strip
- 3 Clear Tansparent Fabric
- Housing
- Integrated Egress Switch