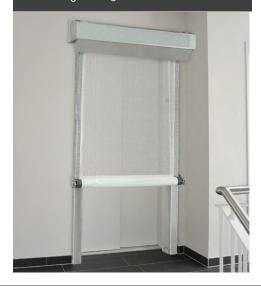

# **ELEVATOR SMOKE CURTAIN GX**

Smoke protection curtain for elevator doors with a clear transparent fabric. The Smoke Curtain GX is designed for elevators to prevent the spread of smoke via elevator shafts to other levels.

#### PRODUCT DESCRIPTION

The Smoke Curtain GX is designed for elevators to prevent the spread of smoke via elevator shafts to other levels.

The automatic mechanism allows the housing flap to open and close automatically.

#### **DESIGN**

The system can be installed almost invisible in suspended ceilings, directly in front of the elevator openings.

- Invisible integration allows for freedom of design
- Easy installation and low maintenance
- Multiple benefits, but still available at an applealing price
- Translucent fabric with magnetic stripes on the edges (closing onto the elevator frame or auxiliary rails)
- · Auxiliary rails powder-coated (optional)