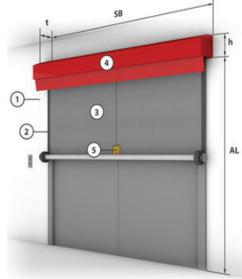

# WEIGHT OF THE SYSTEM

20 lbs per linear foot

\* Oversized designs up to 12' x 12' can be produced but require clarification.

- 1 Aramid cables
- 2 Magnetic strip
- 3 Clear Tansparent Fabric
- Housing
- Integrated Egress Switch