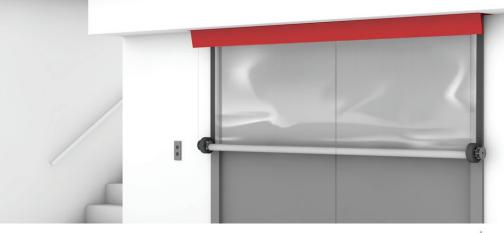

#### **DESIGN**

The system can be installed almost invisible in suspended ceilings, directly in front of the elevator openings.

- Invisible integration allows for freedom of design
- Easy installation and low maintenance
- Multiple benefits, but still available at an applealing price
- Translucent fabric with magnetic stripes on the edges (closing onto the elevator frame or auxiliary rails)
- · Auxiliary rails powder-coated (optional)

#### **KEY FEATURES**

Clear transparent fabric Magnetic side guides Integrated egress switch Gravity-Fail safe system