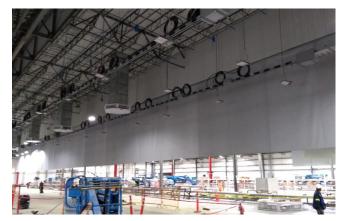

### **Challenge:**

Design a smoke containment system with fixed curtains that would adapt to the existing pipes in the process lines, including the passage of a conveyor of one of the lines without obstructing its process.

#### **Solution:**

Fire Curtain Technologies designed and installed a smoke containment system that adapted perfectly to the existing lines and pipes in the tire factory.