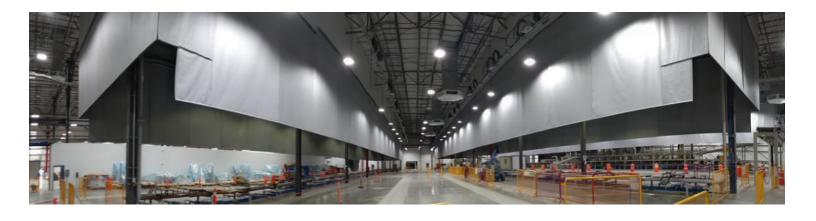

#### **Solution:**

Fire Curtain Technologies designed and installed a smoke containment system that adapted perfectly to the existing lines and pipes in the tire factory.

## Smoke and Fire Curtains