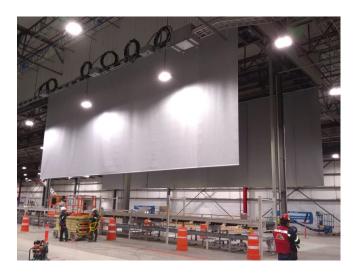

### **Challenge:**

Design a smoke containment system with fixed curtains that would adapt to the existing pipes in the process lines, including the passage of a conveyor of one of the lines without obstructing its process.

#### **Solution:**

Fire Curtain Technologies designed and installed a smoke containment system that adapted perfectly to the existing lines and pipes in the tire factory.