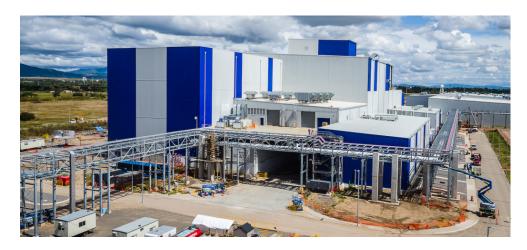

#### **Brief:**

in response to the sustained growth in the Mexican automobile market, Michelin tyre manufacturer began the construction of a factory of new high-end tyres for automobiles and heavy equipment in Guanajuato. The normal vulcanization process involved in making tyres is complex and constantly generates smoke. Every tyre factory requires a quality smoke containment system to control and reduce the migration of smoke.

## **Objective:**

Contain smoke generated by the process of 4 lines of machinery and then channel it to the smoke extractors located in the same areas.