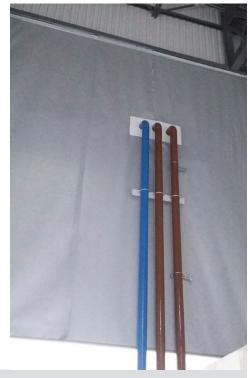

### **Challenge:**

Design a smoke containment system with fixed curtains that would adapt to the existing pipes in the process lines, including the passage of a conveyor of one of the lines without obstructing its process.

# PROJECT I INTERNATIONAL DELIVERY OF FIXED DRAFT CURTAINS

**Preforations in curtains** 

Smoke and Fire Curtains

Smoke and Fire Curtains