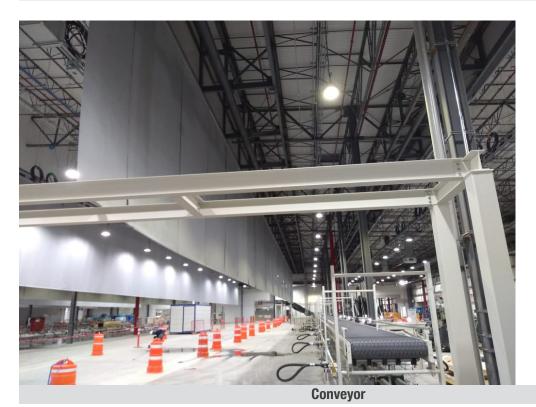

### **Challenge:**

Design a smoke containment system with fixed curtains that would adapt to the existing pipes in the process lines, including the passage of a conveyor of one of the lines without obstructing its process.

#### **Solution:**

Fire Curtain Technologies designed and installed a smoke containment system that adapted perfectly to the existing lines and pipes in the tire factory.