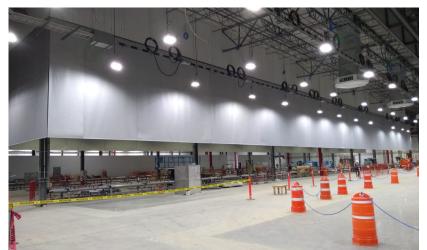

### **Challenge:**

Design a smoke containment system with fixed curtains that would adapt to the existing pipes in the process lines, including the passage of a conveyor of one of the lines without obstructing its process.

#### **Solution:**

Fire Curtain Technologies designed and installed a smoke containment system that adapted perfectly to the existing lines and pipes in the tire factory.