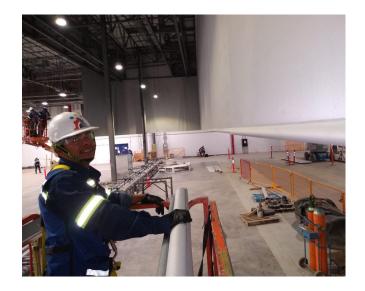

### **Challenge:**

Design a smoke containment system with fixed curtains that would adapt to the existing pipes in the process lines, including the passage of a conveyor of one of the lines without obstructing its process.

#### **Solution:**

Fire Curtain Technologies designed and installed a smoke containment system that adapted perfectly to the existing lines and pipes in the tire factory.