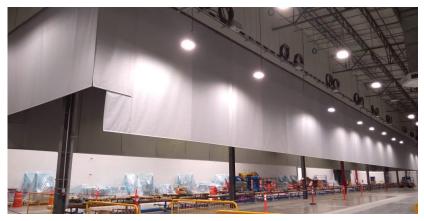

### **Challenge:**

Design a smoke containment system with fixed curtains that would adapt to the existing pipes in the process lines, including the passage of a conveyor of one of the lines without obstructing its process.

#### **Solution:**

Fire Curtain Technologies designed and installed a smoke containment system that adapted perfectly to the existing lines and pipes in the tire factory.