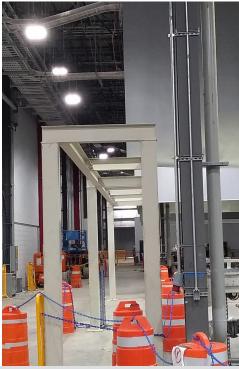

### **Challenge:**

Design a smoke containment system with fixed curtains that would adapt to the existing pipes in the process lines, including the passage of a conveyor of one of the lines without obstructing its process.

#### **Solution:**

Fire Curtain Technologies designed and installed a smoke containment system that adapted perfectly to the existing lines and pipes in the tire factory.