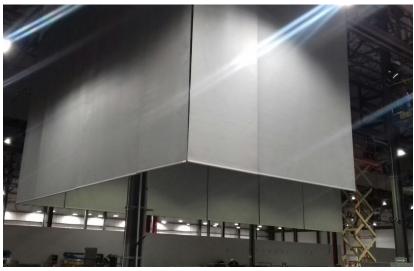

#### **Solution:**

Fire Curtain Technologies designed and installed a smoke containment system that adapted perfectly to the existing lines and pipes in the tire factory.

# PROJECT I INTERNATIONAL DELIVERY OF FIXED DRAFT CURTAINS

**Preforations in curtains** 

Smoke and Fire Curtains

Smoke and Fire Curtains