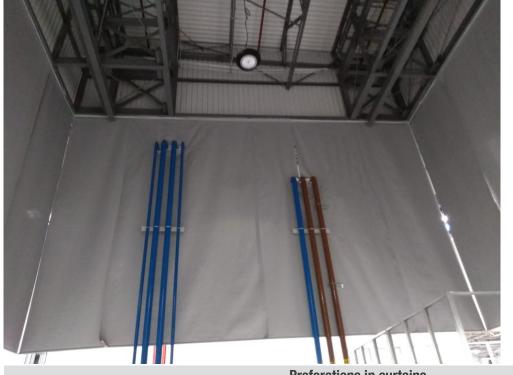

### **Challenge:**

Design a smoke containment system with fixed curtains that would adapt to the existing pipes in the process lines, including the passage of a conveyor of one of the lines without obstructing its process.

# PROJECT I INTERNATIONAL DELIVERY OF FIXED DRAFT CURTAINS

**Preforations in curtains** 

Smoke and Fire Curtains

Smoke and Fire Curtains