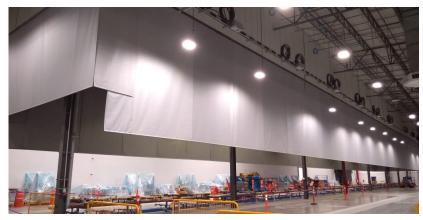

#### **Challenge:**

Design a smoke containment system with fixed curtains that would adapt to the existing pipes in the process lines, including the passage of a conveyor of one of the lines without obstructing its process.

#### Solution:

Fire Curtain Technologies designed and installed a smoke containment system that adapted perfectly to the existing lines and pipes in the tire factory.

| Project:     | Michelin – Mezquite         |
|--------------|-----------------------------|
| Location:    | León, Guanajuato, MEXICO    |
| Client:      | Constructora Garza Ponce    |
| Product:     | Fixed Draft Curtain SM-ST   |
| Application: | Draft curtain for warehouse |
|              |                             |