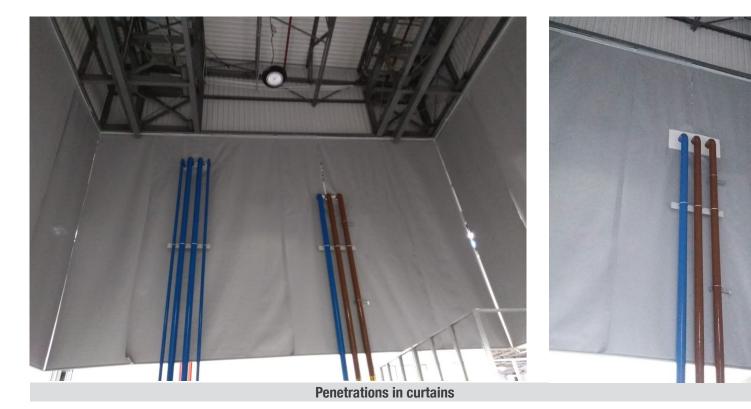

#### **Challenge:**

Design a smoke containment system with fixed curtains that would adapt to the existing pipes in the process lines, including the passage of a conveyor of one of the lines without obstructing its process.

#### Solution:

Fire Curtain Technologies designed and installed a smoke containment system that adapted perfectly to the existing lines and pipes in the tire factory.

| Project:     | Michelin – Mezquite         |
|--------------|-----------------------------|
| Location:    | León, Guanajuato, MEXICO    |
| Client:      | Constructora Garza Ponce    |
| Product:     | Fixed Draft Curtain SM-ST   |
| Application: | Draft curtain for warehouse |
|              |                             |