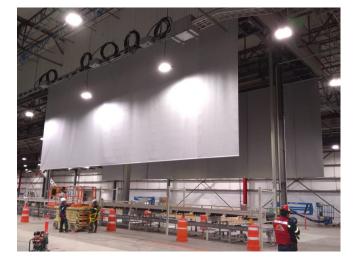

#### **Objective:**

Contain smoke generated by the process of 4 lines of machinery and then channel it to the smoke extractors located in the same areas.

#### **Challenge:**

Design a smoke containment system with fixed curtains that would adapt to the existing pipes in the process lines, including the passage of a conveyor of one of the lines without obstructing its process.

#### Solution:

Fire Curtain Technologies designed and installed a smoke containment system that adapted perfectly to the existing lines and pipes in the tire factory.

| Project:     | Michelin – Mezquite         |
|--------------|-----------------------------|
| Location:    | León, Guanajuato, MEXICO    |
| Client:      | Constructora Garza Ponce    |
| Product:     | Fixed Draft Curtain SM-ST   |
| Application: | Draft curtain for warehouse |
|              |                             |