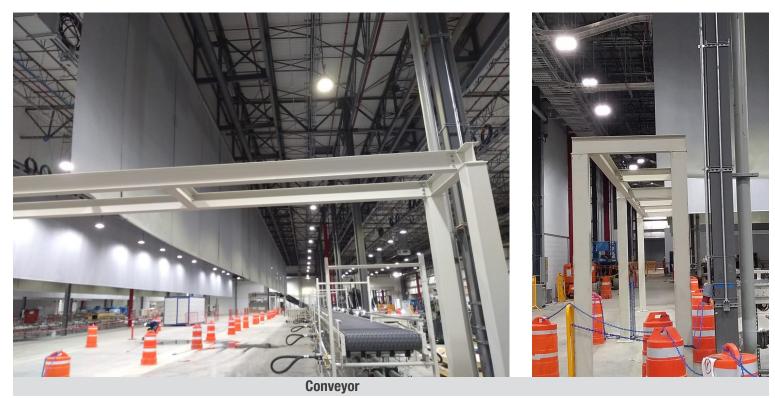

#### **Challenge:**

Design a smoke containment system with fixed curtains that would adapt to the existing pipes in the process lines, including the passage of a conveyor of one of the lines without obstructing its process.

#### Solution:

Fire Curtain Technologies designed and installed a smoke containment system that adapted perfectly to the existing lines and pipes in the tire factory.

| Project:     | Michelin – Mezquite         |
|--------------|-----------------------------|
| Location:    | León, Guanajuato, MEXICO    |
| Client:      | Constructora Garza Ponce    |
| Product:     | Fixed Draft Curtain SM-ST   |
| Application: | Draft curtain for warehouse |
|              |                             |