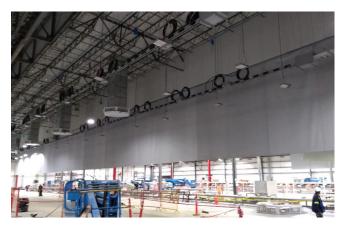

#### **Objective:**

Contain smoke generated by the process of 4 lines of machinery and then channel it to the smoke extractors located in the same areas.

#### **Challenge:**

Design a smoke containment system with fixed curtains that would adapt to the existing pipes in the process lines, including the passage of a conveyor of one of the lines without obstructing its process.

#### Solution:

Fire Curtain Technologies designed and installed a smoke containment system that adapted perfectly to the existing lines and pipes in the tire factory.

| Project:     | Michelin – Mezquite         |
|--------------|-----------------------------|
| Location:    | León, Guanajuato, MEXICO    |
| Client:      | Constructora Garza Ponce    |
| Product:     | Fixed Draft Curtain SM-ST   |
| Application: | Draft curtain for warehouse |
|              |                             |