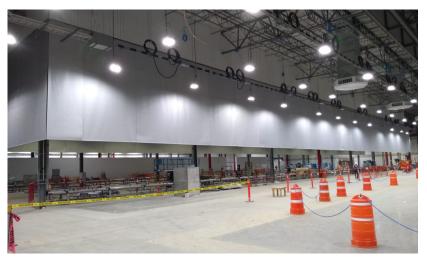

#### **Objective:**

Contain smoke generated by the process of 4 lines of machinery and then channel it to the smoke extractors located in the same areas.

#### **Challenge:**

Design a smoke containment system with fixed curtains that would adapt to the existing pipes in the process lines, including the passage of a conveyor of one of the lines without obstructing its process.

#### Solution:

Fire Curtain Technologies designed and installed a smoke containment system that adapted perfectly to the existing lines and pipes in the tire factory.

| Project:     | Michelin – Mezquite         |
|--------------|-----------------------------|
| Location:    | León, Guanajuato, MEXICO    |
| Client:      | Constructora Garza Ponce    |
| Product:     | Fixed Draft Curtain SM-ST   |
| Application: | Draft curtain for warehouse |
|              |                             |