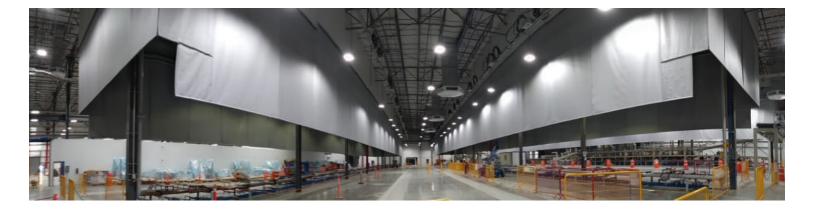

#### **Objective:**

Contain smoke generated by the process of 4 lines of machinery and then channel it to the smoke extractors located in the same areas.

#### Solution:

Fire Curtain Technologies designed and installed a smoke containment system that adapted perfectly to the existing lines and pipes in the tire factory.

| Project:     | Michelin – Mezquite         |
|--------------|-----------------------------|
| Location:    | León, Guanajuato, MEXICO    |
| Client:      | Constructora Garza Ponce    |
| Product:     | Fixed Draft Curtain SM-ST   |
| Application: | Draft curtain for warehouse |
|              |                             |