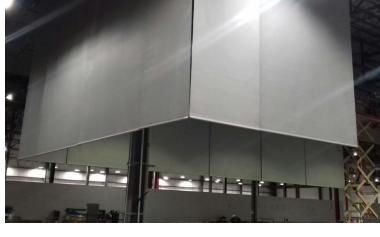

#### **Challenge:**

Design a smoke containment system with fixed curtains that would adapt to the existing pipes in the process lines, including the passage of a conveyor of one of the lines without obstructing its process.

#### Solution:

Fire Curtain Technologies designed and installed a smoke containment system that adapted perfectly to the existing lines and pipes in the tire factory.

| Project:     | Michelin – Mezquite         |
|--------------|-----------------------------|
| Location:    | León, Guanajuato, MEXICO    |
| Client:      | Constructora Garza Ponce    |
| Product:     | Fixed Draft Curtain SM-ST   |
| Application: | Draft curtain for warehouse |
|              |                             |