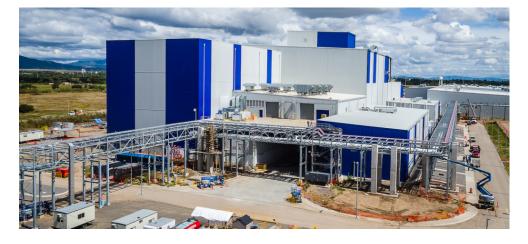

#### **Brief:**

in response to the sustained growth in the Mexican automobile market, Michelin tire manufacturer began the construction of a factory of new high-end tires for automobiles and heavy equipment in Guanajuato. The normal vulcanization process involved in making tires is complex and continuously generates smoke. Every tire factory requires a quality smoke containment system to control and reduce the migration of smoke.

#### Solution:

Fire Curtain Technologies designed and installed a smoke containment system that adapted perfectly to the existing lines and pipes in the tire factory.

| Project:     | Michelin – Mezquite         |
|--------------|-----------------------------|
| Location:    | León, Guanajuato, MEXICO    |
| Client:      | Constructora Garza Ponce    |
| Product:     | Fixed Draft Curtain SM-ST   |
| Application: | Draft curtain for warehouse |
|              |                             |