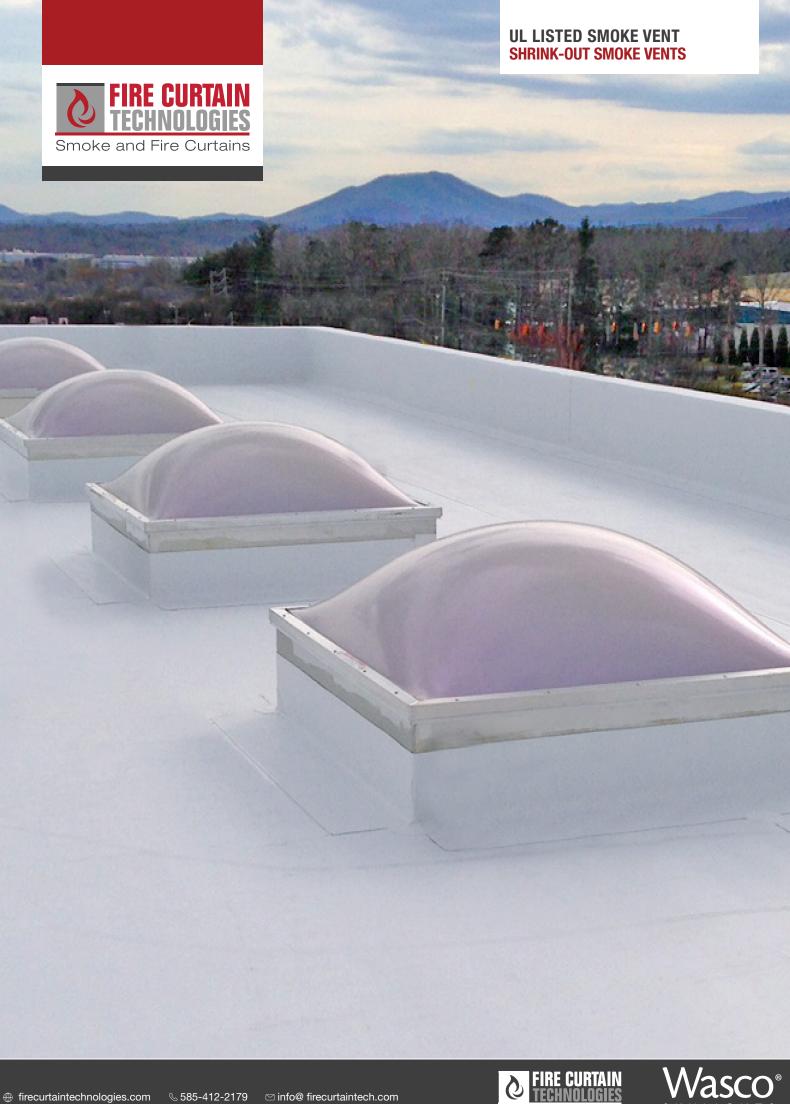

## PRODUCT DATA SHEET I SHRINK-OUT SMOKE VENTS

#### Standard Shrink-Out Smoke Vents

Acrylic double domes designed to automatically shrink in the event of a fire. These units are generally used when buildings have no sprinkler system or they employ a standard sprinkler system designed to operate at 165 degrees.

#### **ESFR Rated Shrink-Out Smoke Vents**

Acrylic double domes designed to automatically shrink in the event of a fire. These units are equipped with a fusible link activated release mechanism which will ensure the unit does not activate prior to reaching the fusible link temperature. These units are designed for use with an ESFR (Early Suppression, Fast Response) sprinkler system.