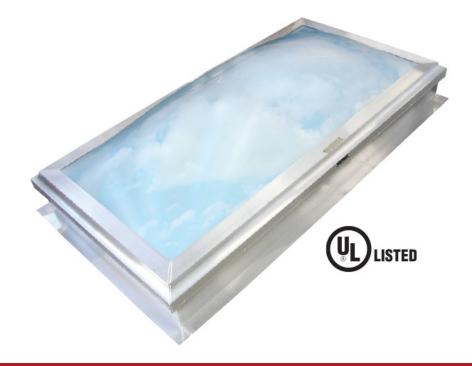

#### Standard Shrink-Out Smoke Vents

Acrylic double domes designed to automatically shrink in the event of a fire. These units are generally used when buildings have no sprinkler system or they employ a standard sprinkler system designed to operate at 165 degrees.

#### **ESFR Rated Shrink-Out Smoke Vents**

Acrylic double domes designed to automatically shrink in the event of a fire. These units are equipped with a fusible link activated release mechanism which will ensure the unit does not activate prior to reaching the fusible link temperature. These units are designed for use with an ESFR (Early Suppression, Fast Response) sprinkler system.

## **GLAZING OPTIONS**

Outer: Clear

#2412 Bronze

Inner: Clear

#2447 White