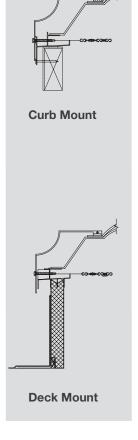

## **DIMENSIONS**

| Standard Shrink-Out Smoke Vent |                                |                                    |
|--------------------------------|--------------------------------|------------------------------------|
| Model                          | Curb Mount (PSOS) O.D. of Curb | Deck Mount* (PSO)<br>Rough Opening |
| PSOS/PSO-5555                  | 51" x 51"                      | 48" x 48"                          |
| PSOS/PSO-5566                  | 51" x 63"                      | 48" x 60"                          |
| PSOS/PSO-5578                  | 51" x 75"                      | 48" x 72"                          |
| PSOS/PSO-5596                  | 51" x 93"                      | 48" x 90"                          |
| PSOS/PSO-55102                 | 51" x 99"                      | 48" x 96"                          |
| PSOS/PSO-6678                  | 63" x 75"                      | 60" X 72"                          |
| PSOS/PSO-6696                  | 63" x 93"                      | 60″ X 90″                          |
| PSOS/PSO-66102                 | 63" x 99"                      | 60″ X 96″                          |

| ESFR Rated Shrink-Out Smoke Vent |                                  |                                   |
|----------------------------------|----------------------------------|-----------------------------------|
| Model                            | Curb Mount (PSOSFR) O.D. of Curb | Deck Mount* (PSOFR) Rough Opening |
| PSOSFR/PSOFR-5555                | 51" x 51"                        | 48" x 48"                         |
| PSOSFR/PSOFR-5566                | 51" x 63"                        | 48" x 60"                         |
| PSOSFR/PSOFR-5578                | 51" x 75"                        | 48" x 72"                         |
| PSOSFR/PSOFR-5596                | 51" x 93"                        | 48" x 90"                         |
| PSOSFR/PSOFR-55102               | 51" x 99"                        | 48" x 96"                         |
| PSOSFR/PSOFR-6678                | 63" x 75"                        | 60″ X 72″                         |
| PSOSFR/PSOFR-6696                | 63" x 93"                        | 60″ X 90″                         |
| PSOSFR/PSOFR-66102               | 63" x 99"                        | 60″ X 96″                         |

\*Available in 4in, 9in or 12in high curbs.