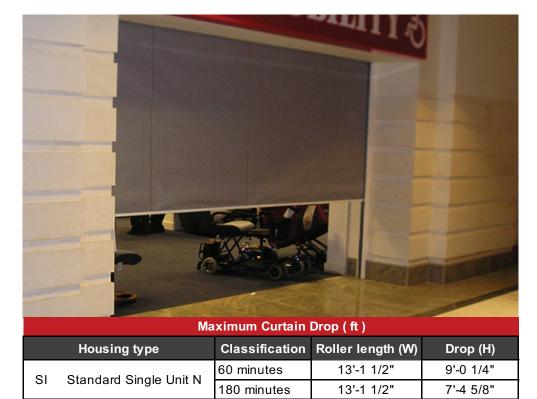

60 minutes

180 minutes

A bottom bar is attached to the bottom of the curtain and serves to ensure that the curtain operates as designed and also that it remains stable when unrolling.

Standard Single Unit L

13'-1 1/2"

13'-1 1/2"

13'-1 1/2"

13'-1 1/2"

The fabric is silver grey and can be printed with custom signage per customer request. The unit can be configured with mounting brackets either for wall or ceiling mounting.