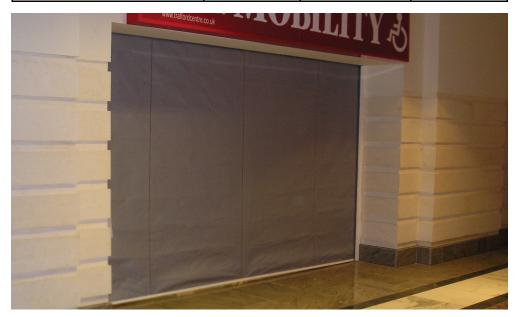

## PRODUCT DESCRIPTION

The Fire Protective Smoke Curtain SD is an automatic, gravity-drop barrier with integrated seals that prevent fire and smoke from transferring from one part of a building to another.

The bottom bar makes contact with the floor when the curtain is deployed, creating a smoke-tight seal with the building structure.

The curtain headbox and side guides can be polyester powder coated in all RAL colors.