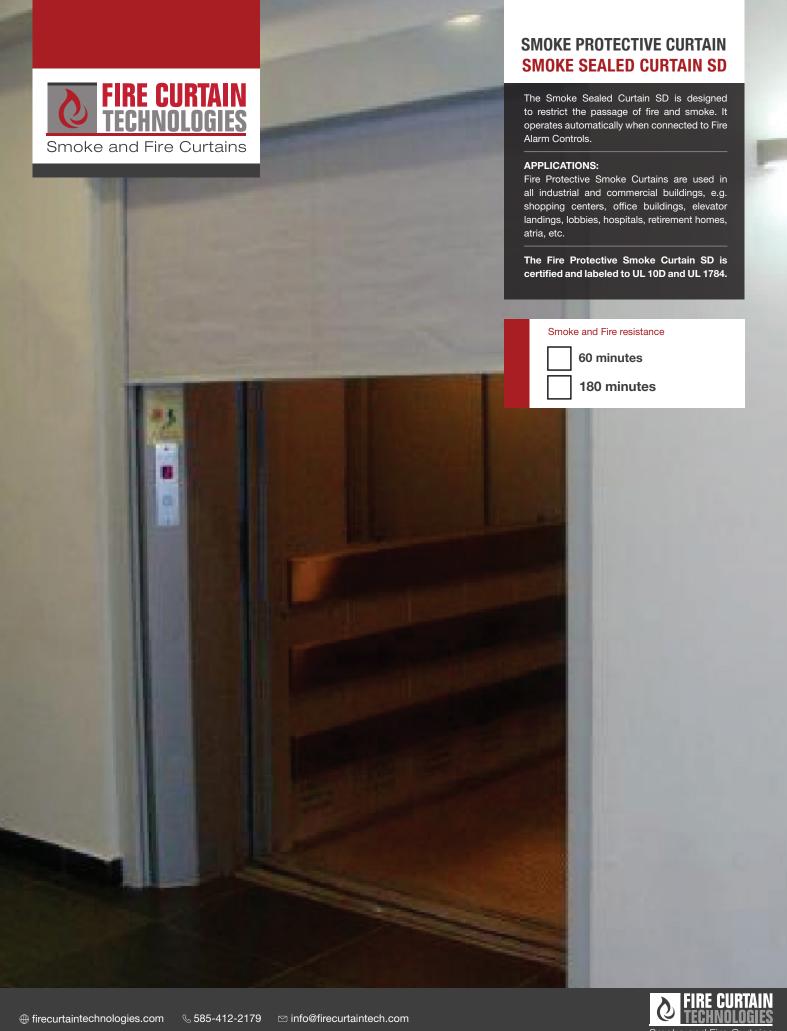

## PRODUCT DESCRIPTION

The Fire Protective Smoke Curtain SD is an automatic, gravity-drop barrier with integrated seals that prevent fire and smoke from transferring from one part of a building to another.

The curtain consists of a roller covered with a fiberglass fabric which is incorporated into a galvanized steel housing.

The roller unit incorporates a motor, planetary gearbox, and control electronics with a microprocessor. The microprocessor monitors the resting position when rolled up and independently regulates the closing speed to a maximum of 0,15 m/s (6in / sec).

The housing is equipped with specially developed reinforced brackets, that maintain integrity at high temperatures.

The bottom of the housing is closed off with a panel that allows the entire length of the system to be accessed.

The system is equipped with **FD side guides.** Their special smoke sealing design ensures that the required compartmentalization is achieved and mantained.

There are no visible fasteners either on the underside of the housing or on the front of the side guides.