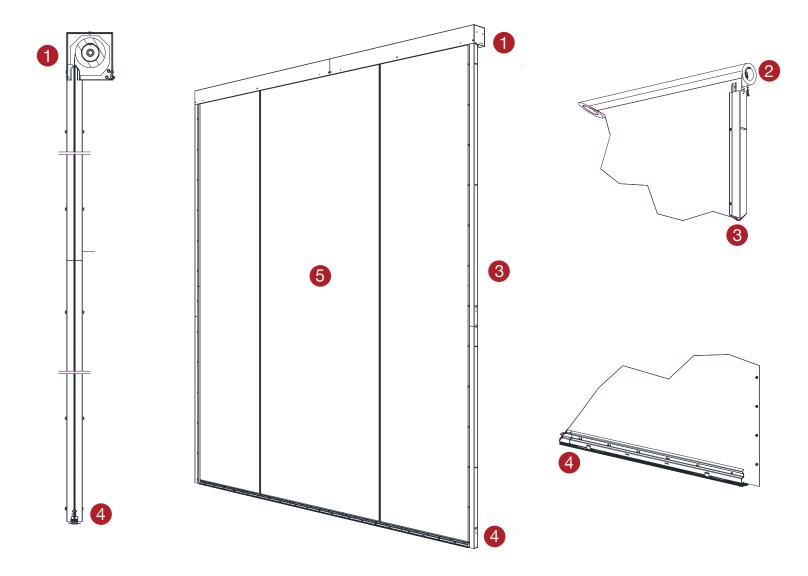

## PRODUCT DATA SHEET I SMOKE SEALED CURTAIN SD

There are four main components:

- Head box
- Roller
- 3 Side guides
- 4 Bottom bar with seal
- 5. Curtain fabric