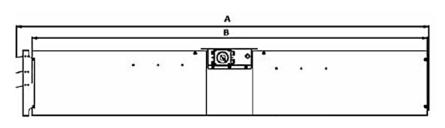

| Dimensions |       |       |     |     |     |  |  |  |  |
|------------|-------|-------|-----|-----|-----|--|--|--|--|
| Туре       | Α     | В     | С   | D   | E   |  |  |  |  |
| VeJe 315   | 1.725 | 1.625 | 458 | 382 | 331 |  |  |  |  |
| VeJe 350   | 1.725 | 1.625 | 481 | 405 | 390 |  |  |  |  |
| VeJe 415   | 2.601 | 2.495 | 509 | 443 | 433 |  |  |  |  |