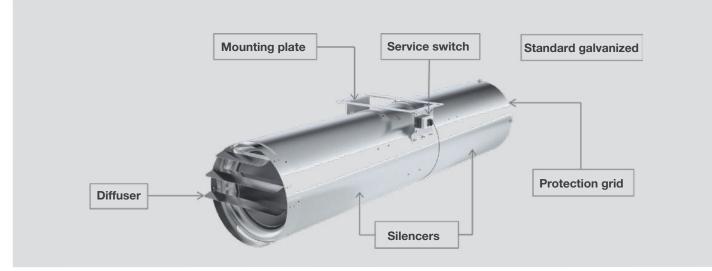

## **Features**

- Standard RAL coating possible
- Reversible execution (Upon request)
- Axial impeller
- F200, F300, F400 and ambient execution
- Different speeds
- Balanced packaging standard on
- ISPM15 pallets