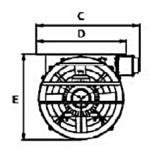

| Dimensions |       |       |     |     |     |  |  |  |  |
|------------|-------|-------|-----|-----|-----|--|--|--|--|
| Туре       | Α     | В     | С   | D   | E   |  |  |  |  |
| VeJe 315   | 1.725 | 1.625 | 458 | 382 | 331 |  |  |  |  |
| VeJe 350   | 1.725 | 1.625 | 481 | 405 | 390 |  |  |  |  |
| VeJe 415   | 2.601 | 2.495 | 509 | 443 | 433 |  |  |  |  |