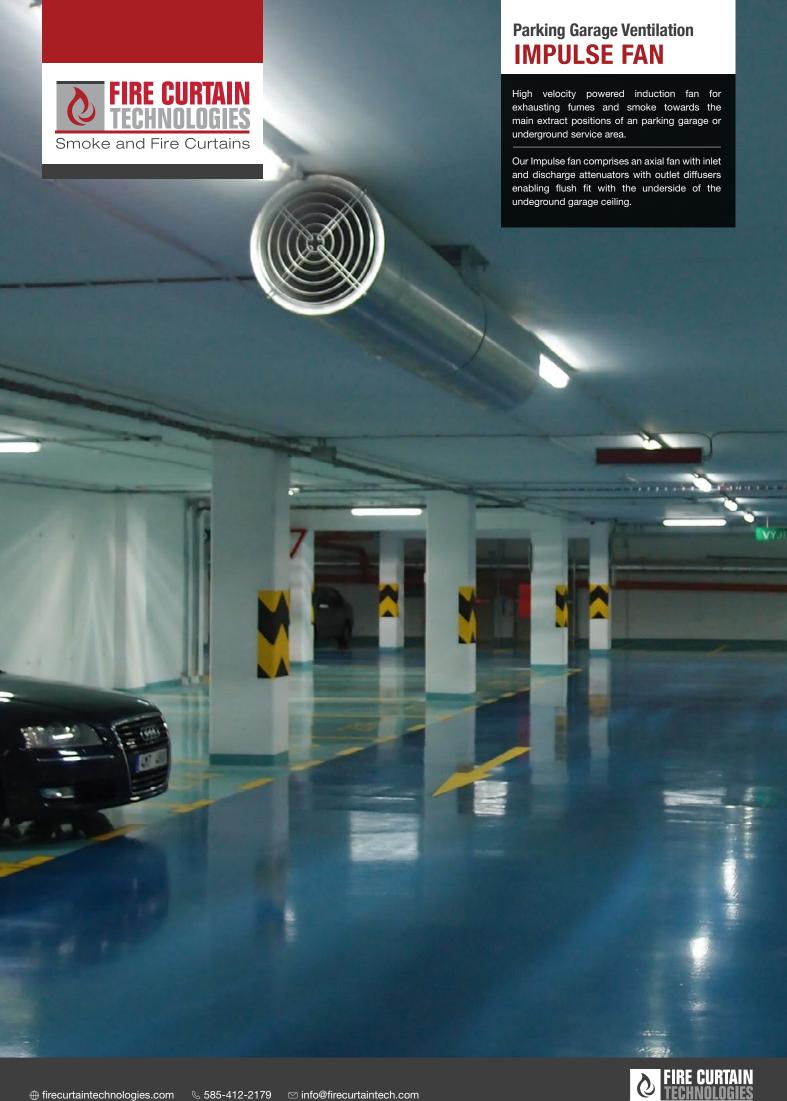

## PRODUCT DATA SHEET I IMPULSE FAN

Suitable for temperatures up to: 200°C (392°F), 300°C (572°F), 400°C (752°F). Also Ambient and reversible execution possible.

## **Features**

- Standard RAL coating possible
- Reversible execution (Upon request)
- Axial impeller
- F200, F300, F400 and ambient execution
- Different speeds
- Balanced packaging standard on
- ISPM15 pallets